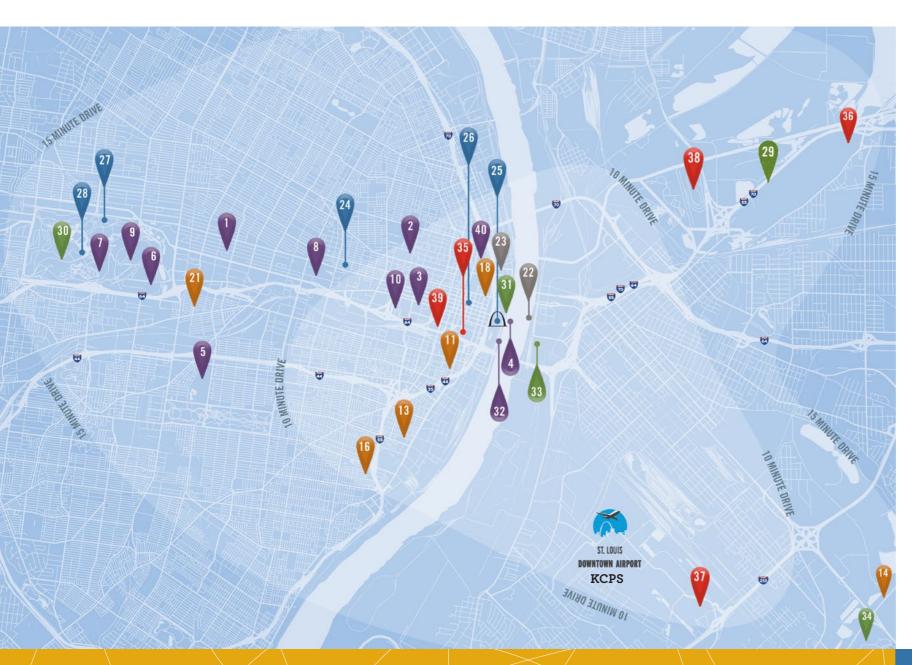

# Discover St. Louis near the Airport.

Your Passport to St. Louis Adventure!

The St. Louis region is the perfect place to embark on your next adventure! There are more than 30 unforgettable attractions and extraordinary experiences within a 15-minute drive from The St. Louis Downtown Airport, each worthy of its own visit. See and experience them all!

#### ATTRACTIONS

### Cathedral Basilica City Museum

- Enterprise Center
- Gateway Helicopter Tours
- Missouri Botanical Garden
- Saint Louis Science Center
- St. Louis Zoo
- The Fabulous Fox
- The Muny
- Union Station
- America's Center
- Merica's Center
- Riverboats at the Gateway Arch

### BREWERIES

- 4 Hands Brewery
- Anheuser-Busch InBev
- O Hofbräuhaus St. Louis-Belleville
- Hopskeller Brewery
- Lemp Brewery
- Morgan St. Brewery
- Urban Chestnut Brewery
- GAMING
- Casino Queen
- Lumiere Place Casino

### MUSEUMS

- Moto Museum
- Museum at the Gateway Arch
- National Blues Museum
- History Museum
- St. Louis Art Museum

### PARKS

- Cahokia Mounds
- Forest Park
- Gateway Arch National Park
- Riverboats at the Gateway Arch
- Malcolm Martin Memorial Park
- National Shrine of Our Lady of the Snows

### SPORTS

- Busch Stadium (St. Louis Cardinals)
- Fairmont Park Race Track
- GCS Ballpark (Gateway Grizzlies)
- World Wide Technology Raceway
- Enterprise Center (St. Louis Blues)